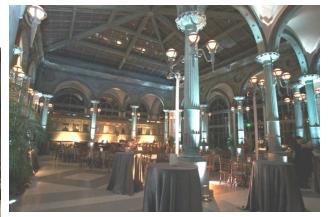

## Palm Beach Panache

PTI orchestrated this exclusive Concert for our corporate client, creating the overall performance setting and theatrical effects at The Breakers Hotel.

The Palm Beach Pops were showcased in addition to two famous Broadway Stars who joined the group banquet along with Maestro Bob Lappin.
The Dinner was themed with a Broadway accent, along with table names depicting great composers from the American Songbook!