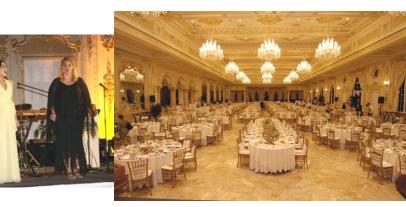

## Palm Beach Panache

PTI orchestrated this exclusive Concert for our corporate client, creating the overall performance setting and theatrical effects at The Breakers Hotel.

The Palm Beach Pops were showcased in addition to two famous Broadway Stars who joined the group banquet along with Maestro Bob Lappin.
The Dinner was themed with a Broadway accent, along with table names depicting great composers from the American Songbook!