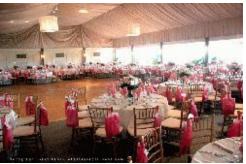

# Palm Beach Party

## Palm Beach Panache

PTI orchestrated this exclusive Concert for our corporate client, creating the overall performance setting and theatrical effects at The Breakers Hotel.

The Palm Beach Pops were showcased in addition to two famous Broadway Stars who joined the group banquet along with Maestro Bob Lappin.
The Dinner was themed with a Broadway accent, along with table names depicting great composers from the American Songbook!