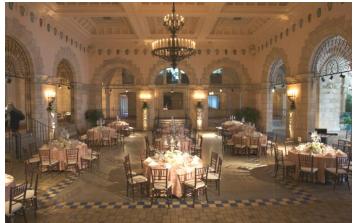

## Palm Beach Panache

PTI orchestrated this exclusive Concert for our corporate client, creating the overall performance setting and theatrical effects at The Breakers Hotel.

The Palm Beach Pops were showcased in addition to two famous Broadway Stars who joined the group banquet along with Maestro Bob Lappin.
The Dinner was themed with a Broadway accent, along with table names depicting great composers from the American Songbook!