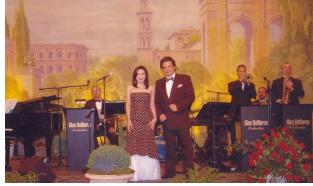

## Palm Beach Panache

PTI orchestrated this exclusive Concert for our corporate client, creating the overall performance setting and theatrical effects at The Breakers Hotel.

The Palm Beach Pops were showcased in addition to two famous Broadway Stars who joined the group banquet along with Maestro Bob Lappin.
The Dinner was themed with a Broadway accent, along with table names depicting great composers from the American Songbook!