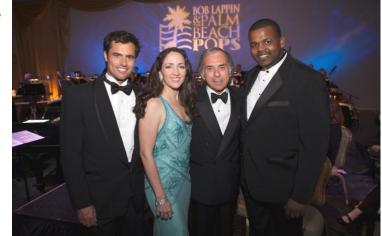

## Palm Beach Panache

PTI orchestrated this exclusive Concert for our corporate client, creating the overall performance setting and theatrical effects at The Breakers Hotel.

The Palm Beach Pops were showcased in addition to two famous Broadway Stars who joined the group banquet along with Maestro Bob Lappin.
The Dinner was themed with a Broadway accent, along with table names depicting great composers from the American Songbook!