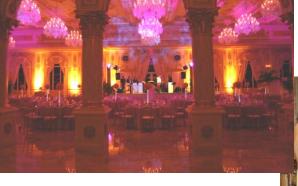

## Palm Beach Panache

PTI orchestrated this exclusive Concert for our corporate client, creating the overall performance setting and theatrical effects at The Breakers Hotel.

The Palm Beach Pops were showcased in addition to two famous Broadway Stars who joined the group banquet along with Maestro Bob Lappin.
The Dinner was themed with a Broadway accent, along with table names depicting great composers from the American Songbook!