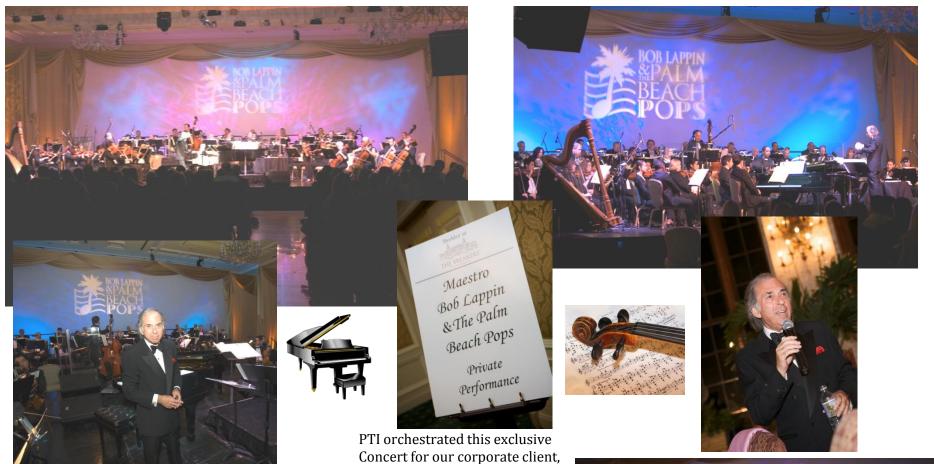

## Palm Beach Panache

PTI orchestrated this exclusive Concert for our corporate client, creating the overall performance setting and theatrical effects at The Breakers Hotel.

The Palm Beach Pops were showcased in addition to two famous Broadway Stars who joined the group banquet along with Maestro Bob Lappin.
The Dinner was themed with a Broadway accent, along with table names depicting great composers from the American Songbook!