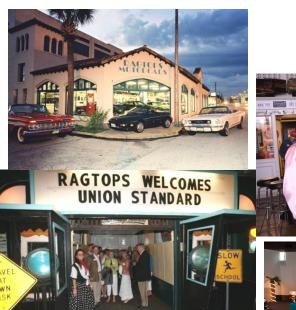

### Palm Beach ....Phenomenal!

Palm Beach Poodle Skirts, Pony Tails and Pink Ladies
...... at a Vintage Car Museum!