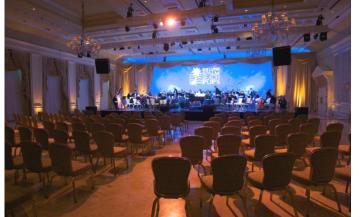

## Palm Beach Panache

PTI orchestrated this exclusive Concert for our corporate client, creating the overall performance setting and theatrical effects at The Breakers Hotel.

The Palm Beach Pops were showcased in addition to two famous Broadway Stars who joined the group banquet along with Maestro Bob Lappin.
The Dinner was themed with a Broadway accent, along with table names depicting great composers from the American Songbook!