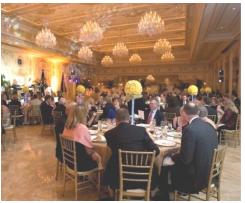

## Palm Beach Panache

PTI orchestrated this exclusive Concert for our corporate client, creating the overall performance setting and theatrical effects at The Breakers Hotel.

The Palm Beach Pops were showcased in addition to two famous Broadway Stars who joined the group banquet along with Maestro Bob Lappin.
The Dinner was themed with a Broadway accent, along with table names depicting great composers from the American Songbook!