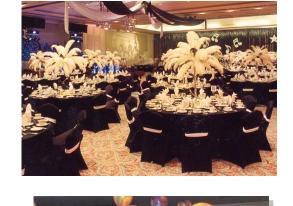

# Palm Beach Party

## Palm Beach Panache

PTI orchestrated this exclusive Concert for our corporate client, creating the overall performance setting and theatrical effects at The Breakers Hotel.

The Palm Beach Pops were showcased in addition to two famous Broadway Stars who joined the group banquet along with Maestro Bob Lappin.
The Dinner was themed with a Broadway accent, along with table names depicting great composers from the American Songbook!