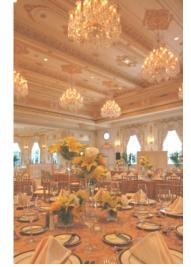

## Palm Beach Panache

PTI orchestrated this exclusive Concert for our corporate client, creating the overall performance setting and theatrical effects at The Breakers Hotel.

The Palm Beach Pops were showcased in addition to two famous Broadway Stars who joined the group banquet along with Maestro Bob Lappin.
The Dinner was themed with a Broadway accent, along with table names depicting great composers from the American Songbook!