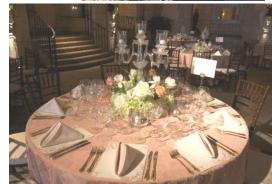

## Palm Beach Panache

PTI orchestrated this exclusive Concert for our corporate client, creating the overall performance setting and theatrical effects at The Breakers Hotel.

The Palm Beach Pops were showcased in addition to two famous Broadway Stars who joined the group banquet along with Maestro Bob Lappin.
The Dinner was themed with a Broadway accent, along with table names depicting great composers from the American Songbook!