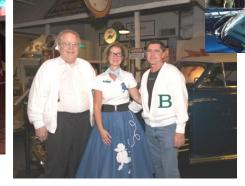

### Palm Beach ....Phenomenal!

Palm Beach Poodle Skirts, Pony Tails and Pink Ladies
...... at a Vintage Car Museum!